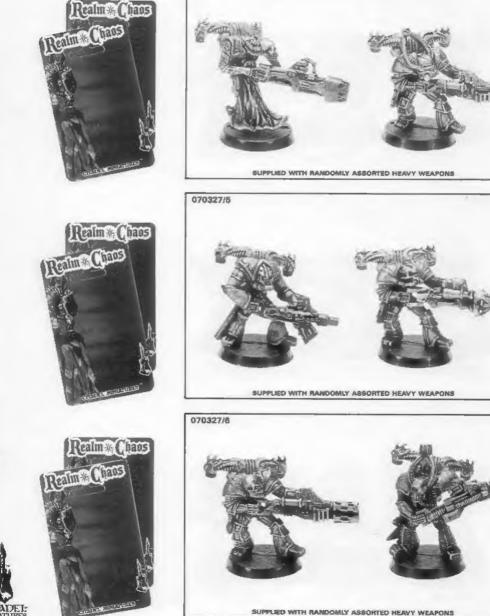

## CHAOS RENEGADE HEAVY WEAPONS

EACH TRADE SLEEVE CONTAINS 2 EACH OF 6 DIFFERENT BLISTERS

THAN IN A RUN OF Of Units under 12 years of 950

## CHAOS RENEGADE HEAVY WEAPONS

EACH TRADE SLEEVE CONTAINS 2 EACH OF 6 DIFFERENT BLISTERS

070327/4

& COLIN DIXON